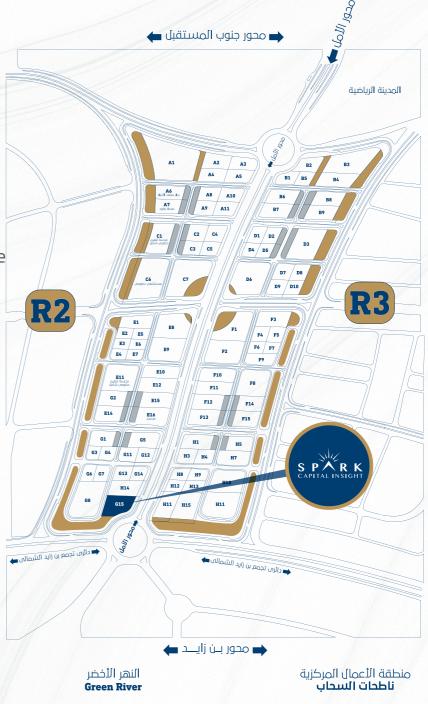

#### Minutes Away From Everywhere

A Prime location like no other

Planned with your ultimate convenience in mind, Spark Capital Insight crowns a strategic location in MU23 district, directly situated on Mohamed Bin Zayed's Northern Axis, as well as Mehwar El Amal. By putting unparalleled accessibility at the heart of its master plan.

The mixed-use project is ideally situated minutes away from the Green River, between the residential neighborhoods of R2 and R3 to position itself as the center stage of lively happenings while directly facing the main entrance to The New Administrative Capital from Suez Road, welcoming anyone wishing to enjoy and explore.