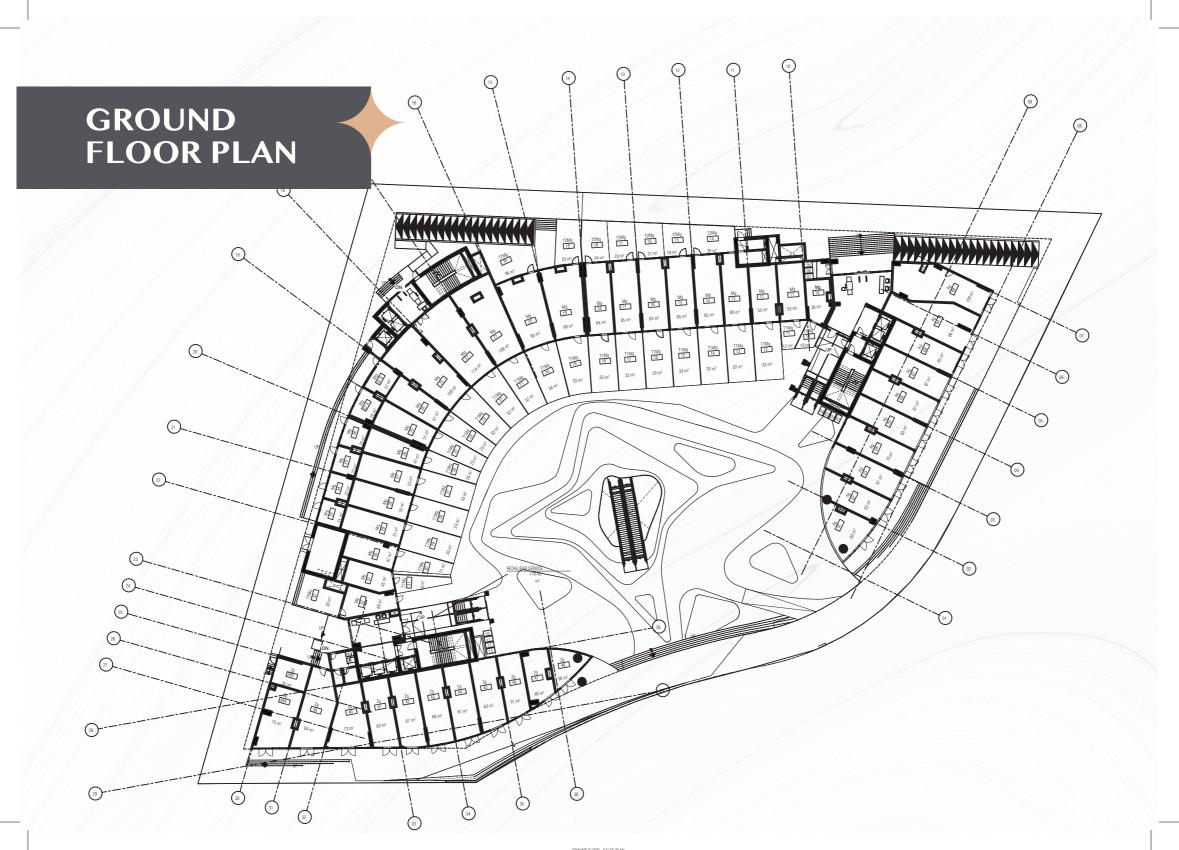

#### An Iconic Landmark in the heart of The New Administrative Capital

Rolling out on an impressive 8,000 meters of lush land, Spark Capital Insight is the first smart mixed-use project of its kind to not only combine commercial, administrative and medical excellence under one integrated roof, but also top-class serviced residences for the community to live year-round. Crowning an exclusive location in the heart of MU23's thriving district, Spark Capital Insight is expertly master planned on 9 interconnected floors to open onto panoramic views of the Iconic Tower while directly facing the Green River wherever you turn. Boasting a spacious underground parking and a one-of-a-kind running track on its roof, Spark Capital Insight promises to fulfill The contemporary needs of every age and lifestyle.