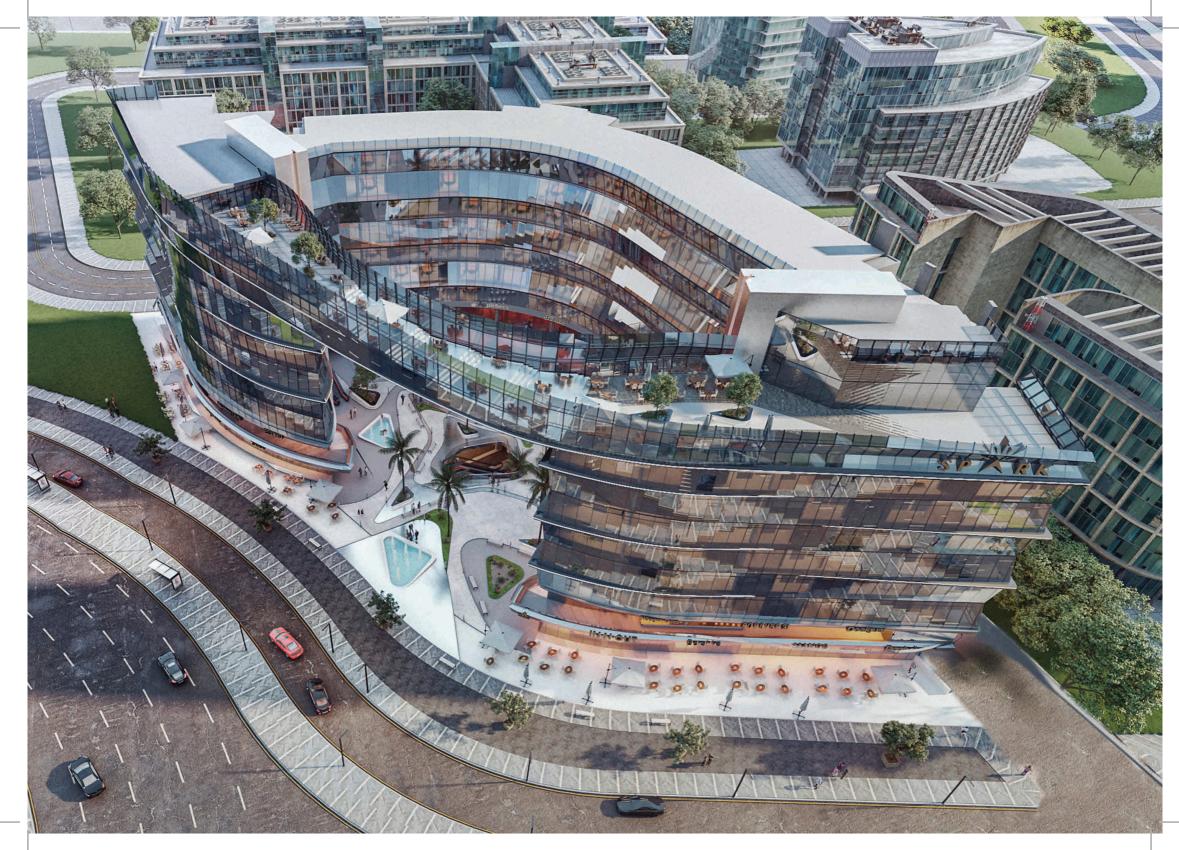

#### An Iconic Landmark in the heart of The New Administrative Capital

Rolling out on an impressive 8,000 meters of lush land, Spark Capital Insight is the first smart mixed-use project of its kind to not only combine commercial, administrative and medical excellence under one integrated roof, but also top-class serviced residences for the community to live year-round. Crowning an exclusive location in the heart of MU23's thriving district, Spark Capital Insight is expertly master planned on 9 interconnected floors to open onto panoramic views of the Iconic Tower while directly facing the Green River wherever you turn. Boasting a spacious underground parking and a one-of-a-kind running track on its roof, Spark Capital Insight promises to fulfill The contemporary needs of every age and lifestyle.

### ONE SPARKING DESTINATION

A World of Integrated Experiences

# SHOP. DINE. WORK. CHECK-UP. LIVE