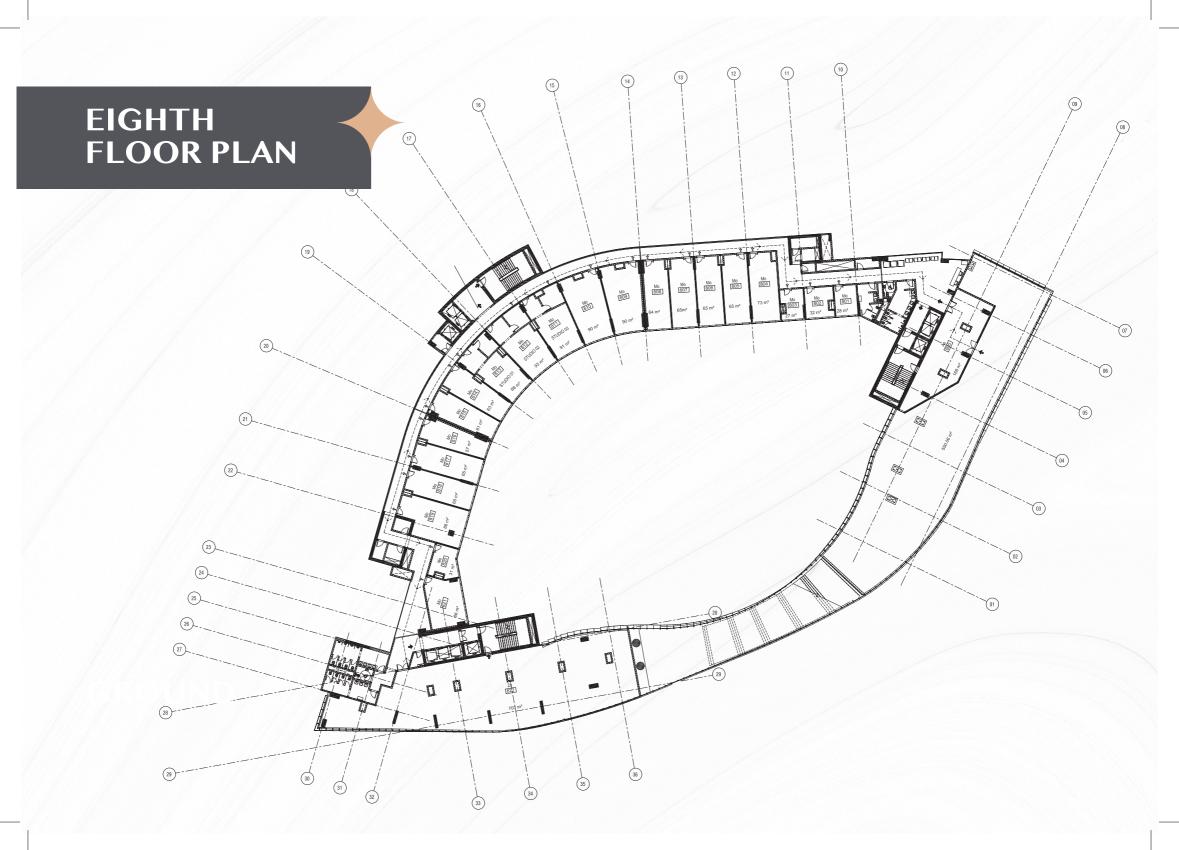

#### An Iconic Landmark in the heart of The New Administrative Capital

Rolling out on an impressive 8,000 meters of lush land, Spark Capital Insight is the first smart mixed-use project of its kind to not only combine commercial, administrative and medical excellence under one integrated roof, but also top-class serviced residences for the community to live year-round. Crowning an exclusive location in the heart of MU23's thriving district, Spark Capital Insight is expertly master planned on 9 interconnected floors to open onto panoramic views of the Iconic Tower while directly facing the Green River wherever you turn. Boasting a spacious underground parking and a one-of-a-kind running track on its roof, Spark Capital Insight promises to fulfill The contemporary needs of every age and lifestyle.