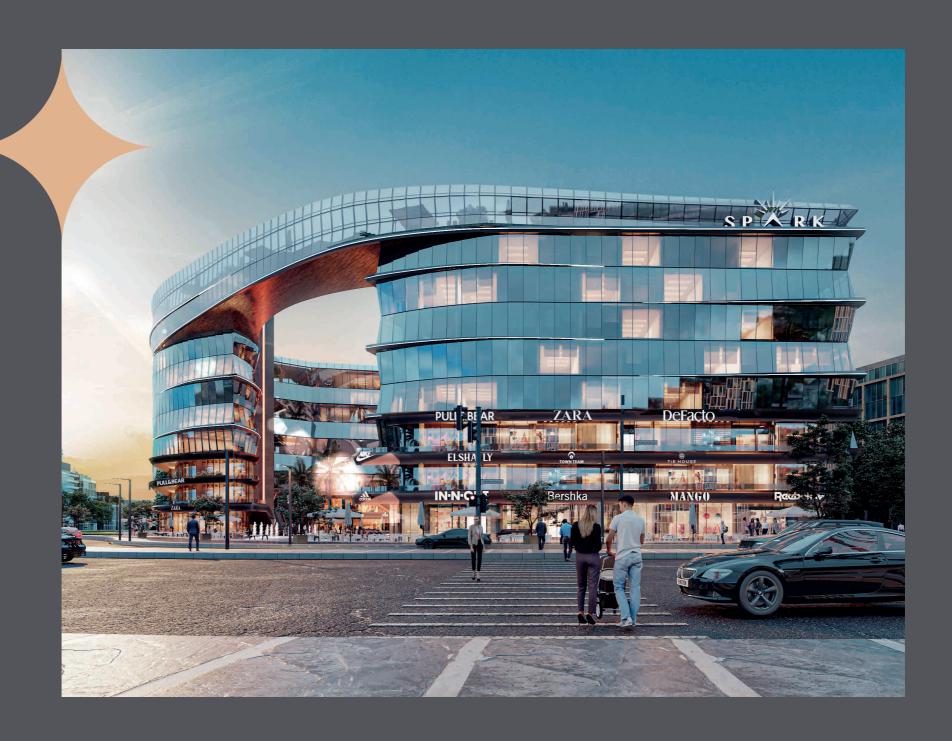

#### An Iconic Landmark in the heart of The New Administrative Capital

Rolling out on an impressive 8,000 meters of lush land, Spark Capital Insight is the first smart mixed-use project of its kind to not only combine commercial, administrative and medical excellence under one integrated roof, but also top-class serviced residences for the community to live year-round. Crowning an exclusive location in the heart of MU23's thriving district, Spark Capital Insight is expertly master planned on 9 interconnected floors to open onto panoramic views of the Iconic Tower while directly facing the Green River wherever you turn. Boasting a spacious underground parking and a one-of-a-kind running track on its roof, Spark Capital Insight promises to fulfill The contemporary needs of every age and lifestyle.

# SHOP. DINE. WORK. CHECK-UP. LIVE