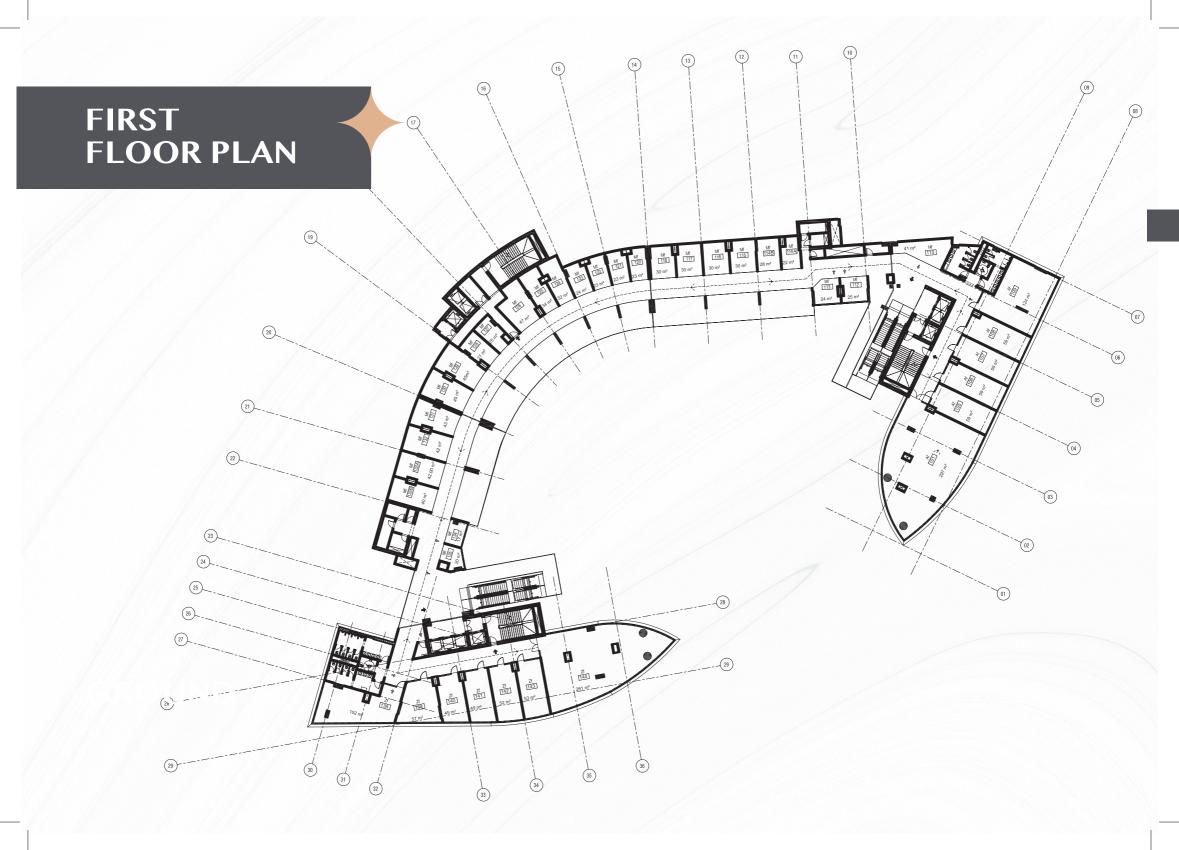

#### An Iconic Landmark in the heart of The New Administrative Capital

Rolling out on an impressive 8,000 meters of lush land, Spark Capital Insight is the first smart mixed-use project of its kind to not only combine commercial, administrative and medical excellence under one integrated roof, but also top-class serviced residences for the community to live year-round. Crowning an exclusive location in the heart of MU23's thriving district, Spark Capital Insight is expertly master planned on 9 interconnected floors to open onto panoramic views of the Iconic Tower while directly facing the Green River wherever you turn. Boasting a spacious underground parking and a one-of-a-kind running track on its roof, Spark Capital Insight promises to fulfill The contemporary needs of every age and lifestyle.