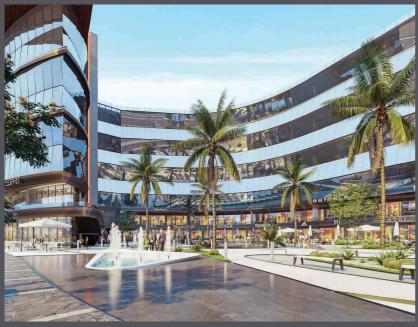

#### An Iconic Landmark in the heart of The New Administrative Capital

Rolling out on an impressive 8,000 meters of lush land, Spark Capital Insight is the first smart mixed-use project of its kind to not only combine commercial, administrative and medical excellence under one integrated roof, but also top-class serviced residences for the community to live year-round. Crowning an exclusive location in the heart of MU23's thriving district, Spark Capital Insight is expertly master planned on 9 interconnected floors to open onto panoramic views of the Iconic Tower while directly facing the Green River wherever you turn. Boasting a spacious underground parking and a one-of-a-kind running track on its roof, Spark Capital Insight promises to fulfill The contemporary needs of every age and lifestyle.

### ONE SPARKING DESTINATION

A World of Integrated Experiences