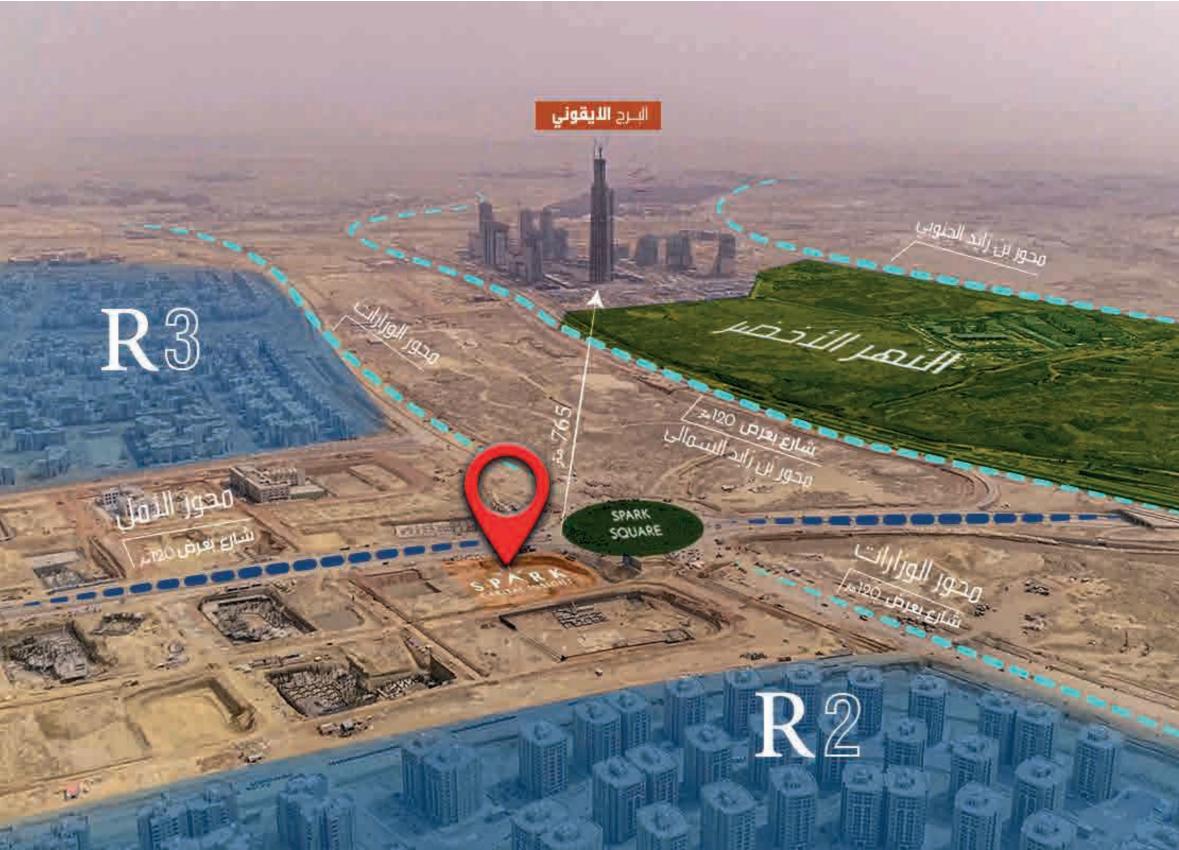

#### Minutes Away From Everywhere

A Prime location like no other

Planned with your ultimate convenience in mind, Spark Capital Insight crowns a strategic location in MU23 district, directly situated on Mohamed Bin Zayed's Northern Axis, as well as Mehwar El Amal. By putting unparalleled accessibility at the heart of its master plan.

The mixed-use project is ideally situated minutes away from the Green River, between the residential neighborhoods of R2 and R3 to position itself as the center stage of lively happenings while directly facing the main entrance to The New Administrative Capital from Suez Road, welcoming anyone wishing to enjoy and explore.