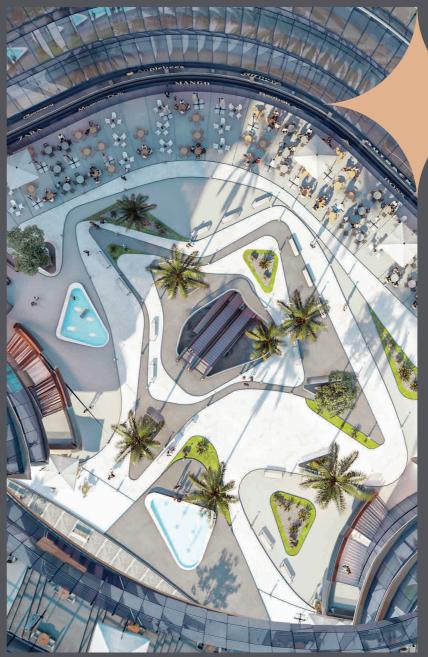

#### An Iconic Landmark in the heart of The New Administrative Capital

Rolling out on an impressive 8,000 meters of lush land, Spark Capital Insight is the first smart mixed-use project of its kind to not only combine commercial, administrative and medical excellence under one integrated roof, but also top-class serviced residences for the community to live year-round. Crowning an exclusive location in the heart of MU23's thriving district, Spark Capital Insight is expertly master planned on 9 interconnected floors to open onto panoramic views of the Iconic Tower while directly facing the Green River wherever you turn. Boasting a spacious underground parking and a one-of-a-kind running track on its roof, Spark Capital Insight promises to fulfill The contemporary needs of every age and lifestyle.