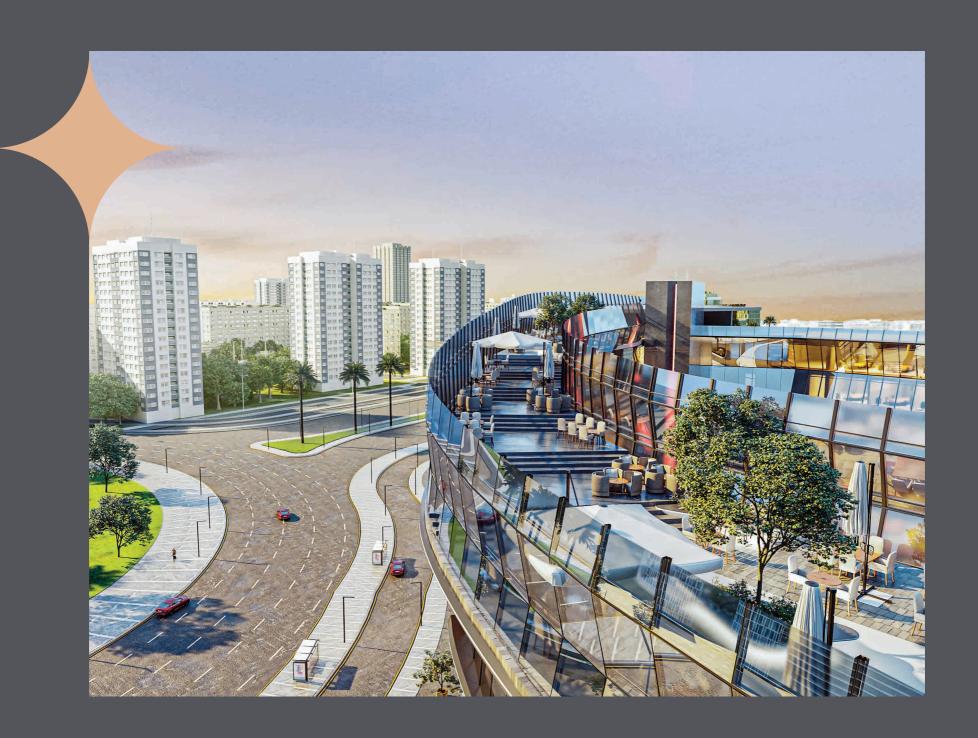

#### An Iconic Landmark in the heart of The New Administrative Capital

Rolling out on an impressive 8,000 meters of lush land, Spark Capital Insight is the first smart mixed-use project of its kind to not only combine commercial, administrative and medical excellence under one integrated roof, but also top-class serviced residences for the community to live year-round. Crowning an exclusive location in the heart of MU23's thriving district, Spark Capital Insight is expertly master planned on 9 interconnected floors to open onto panoramic views of the Iconic Tower while directly facing the Green River wherever you turn. Boasting a spacious underground parking and a one-of-a-kind running track on its roof, Spark Capital Insight promises to fulfill The contemporary needs of every age and lifestyle.

#### Minutes Away From Everywhere

A Prime location like no other

Planned with your ultimate convenience in mind, Spark Capital Insight crowns a strategic location in MU23 district, directly situated on Mohamed Bin Zayed's Northern Axis, as well as Mehwar El Amal. By putting unparalleled accessibility at the heart of its master plan.