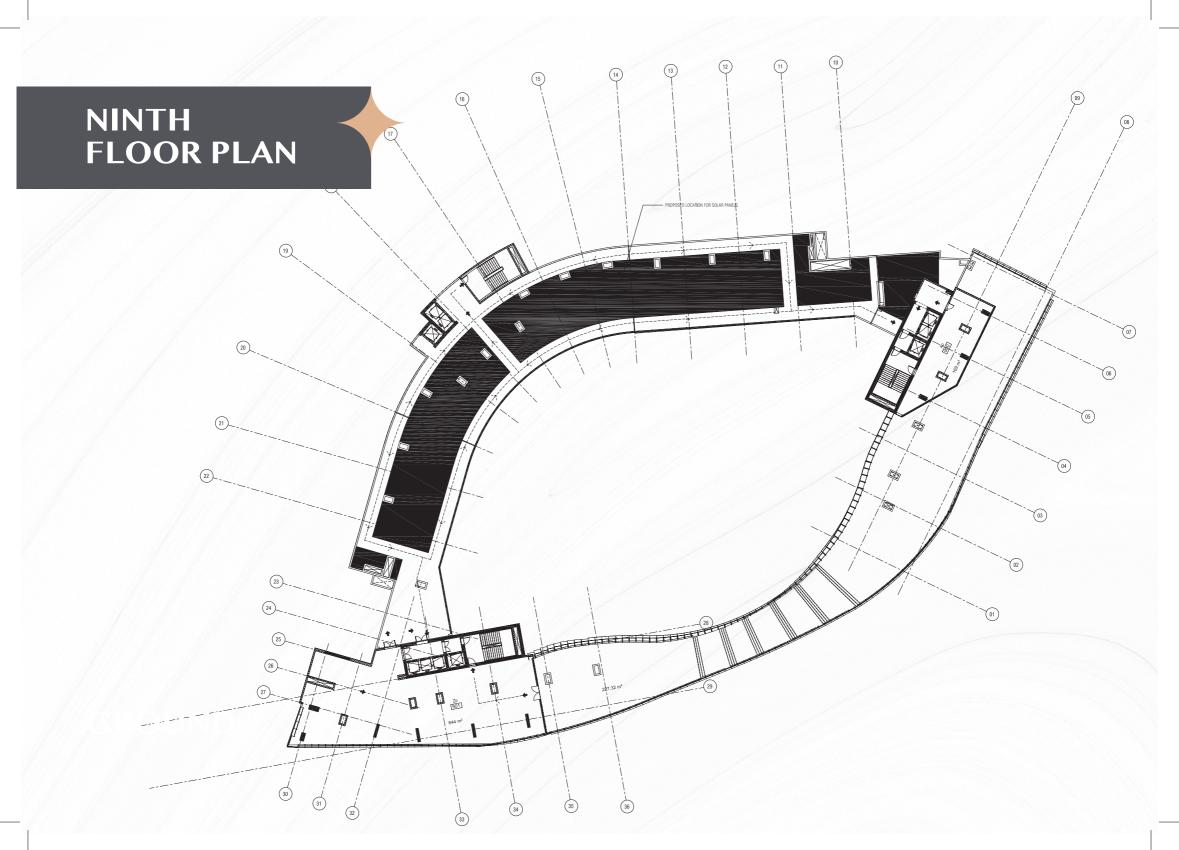

#### An Iconic Landmark in the heart of The New Administrative Capital

Rolling out on an impressive 8,000 meters of lush land, Spark Capital Insight is the first smart mixed-use project of its kind to not only combine commercial, administrative and medical excellence under one integrated roof, but also top-class serviced residences for the community to live year-round. Crowning an exclusive location in the heart of MU23's thriving district, Spark Capital Insight is expertly master planned on 9 interconnected floors to open onto panoramic views of the Iconic Tower while directly facing the Green River wherever you turn. Boasting a spacious underground parking and a one-of-a-kind running track on its roof, Spark Capital Insight promises to fulfill The contemporary needs of every age and lifestyle.