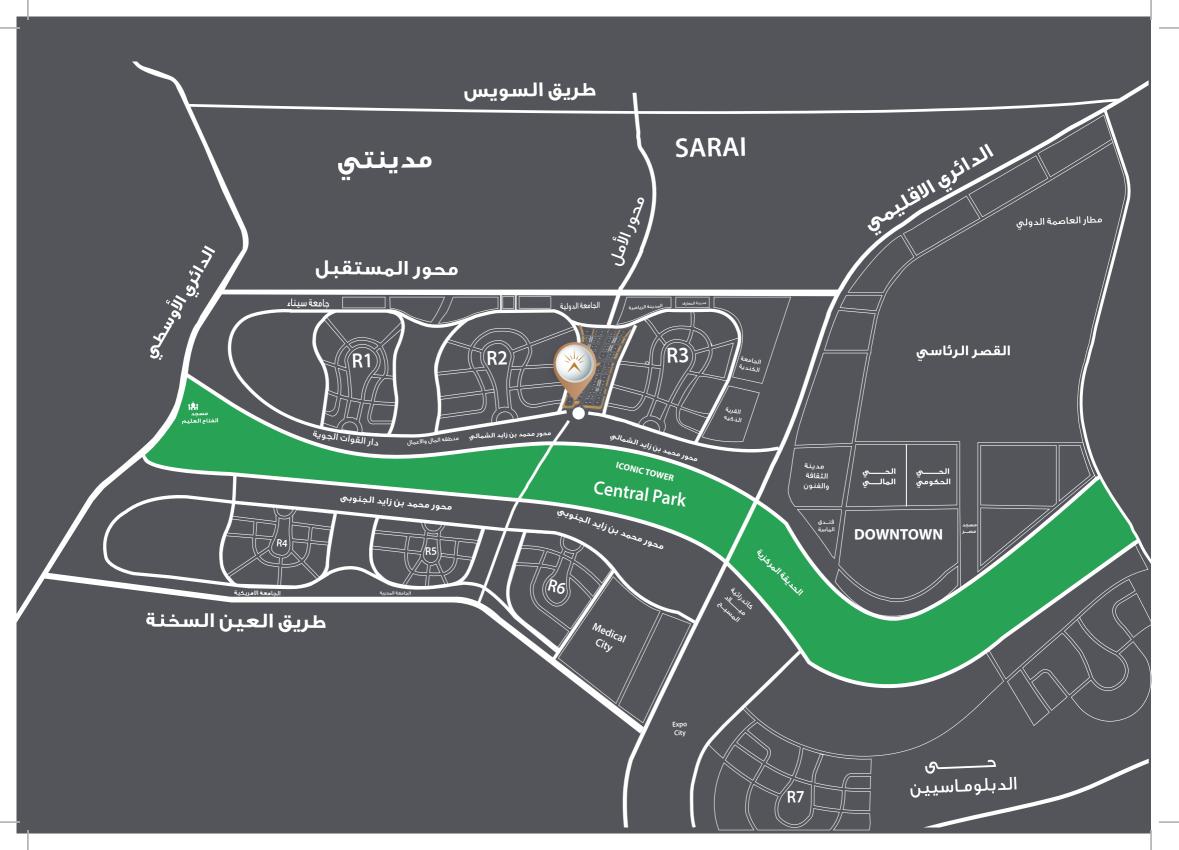

#### Minutes Away From Everywhere

A Prime location like no other

Planned with your ultimate convenience in mind, Spark Capital Insight crowns a strategic location in MU23 district, directly situated on Mohamed Bin Zayed's Northern Axis, as well as Mehwar El Amal. By putting unparalleled accessibility at the heart of its master plan.

The mixed-use project is ideally situated minutes away from the Green River, between the residential neighborhoods of R2 and R3 to position itself as the center stage of lively happenings while directly facing the main entrance to The New Administrative Capital from Suez Road, welcoming anyone wishing to enjoy and explore.