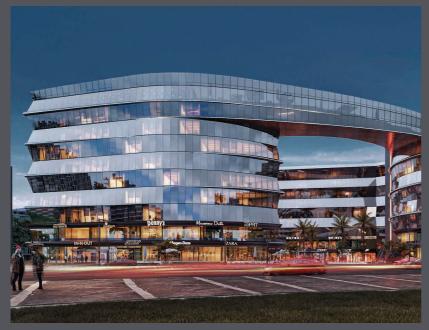

#### An Iconic Landmark in the heart of The New Administrative Capital

Rolling out on an impressive 8,000 meters of lush land, Spark Capital Insight is the first smart mixed-use project of its kind to not only combine commercial, administrative and medical excellence under one integrated roof, but also top-class serviced residences for the community to live year-round. Crowning an exclusive location in the heart of MU23's thriving district, Spark Capital Insight is expertly master planned on 9 interconnected floors to open onto panoramic views of the Iconic Tower while directly facing the Green River wherever you turn. Boasting a spacious underground parking and a one-of-a-kind running track on its roof, Spark Capital Insight promises to fulfill The contemporary needs of every age and lifestyle.

# SHOP. DINE. WORK. CHECK-UP. LIVE