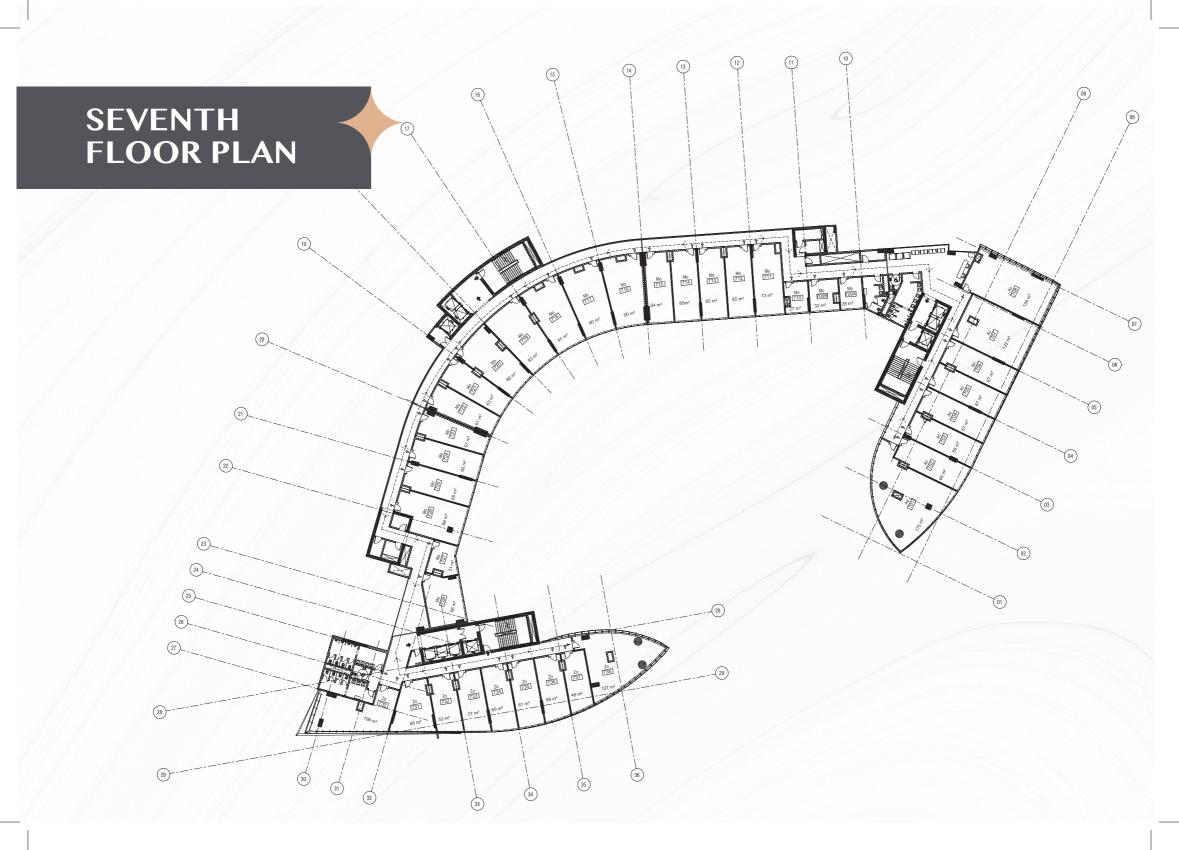

#### An Iconic Landmark in the heart of The New Administrative Capital

Rolling out on an impressive 8,000 meters of lush land, Spark Capital Insight is the first smart mixed-use project of its kind to not only combine commercial, administrative and medical excellence under one integrated roof, but also top-class serviced residences for the community to live year-round. Crowning an exclusive location in the heart of MU23's thriving district, Spark Capital Insight is expertly master planned on 9 interconnected floors to open onto panoramic views of the Iconic Tower while directly facing the Green River wherever you turn. Boasting a spacious underground parking and a one-of-a-kind running track on its roof, Spark Capital Insight promises to fulfill The contemporary needs of every age and lifestyle.